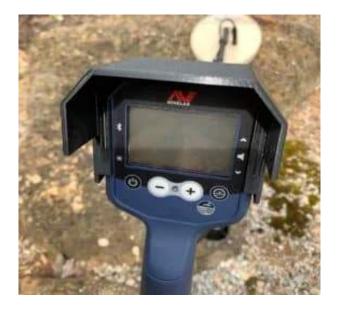

### GPX 6000 SCREEN COVER

SKU: gpx6000-screen-cover

The protective GPX 6000 cover makes it easier to see the screen on bright days. It also helps protect the screen from bumps and scratches.