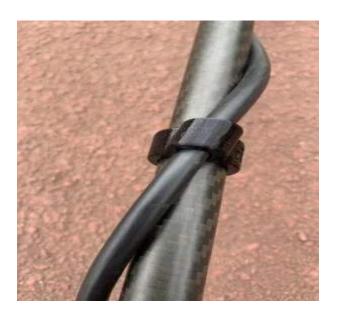

### **GPX SERIES CABLE CLIPS**

SKU: gpx6000-screen-cover

The cable clips have been designed to follow the natural contour of the cable when wrapped around the shaft. Suites both left and right wound coil cable. Pack of 8.