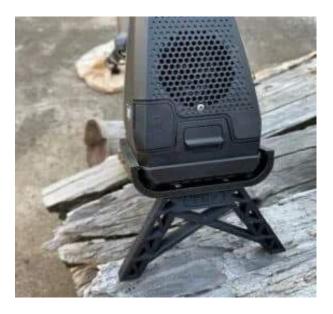

### **GPX 6000 DETECTOR STAND**

SKU: gpx6000-stand

Protective stand designed to keep your detector up and out of the dirt. Also adds extra stability helping prevent it from tipping over. Works with open back detector covers.