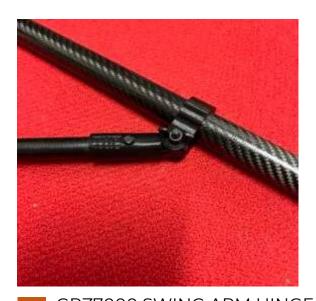

# **GPZ** Accessories

GPZ7000 SWING ARM HINGE

SKU: gpz-swing-arm-hinge

The GPZ7000 swing arm hinge is a direct replacement for the Minelab GA10 hinge, utilising the existing swing arm shaft. The hinge fits the Minelab GPZ7000 series detector.