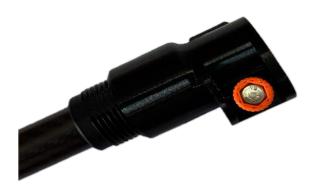

# GPX 6000 CABLE PROTECTOR

SKU: gpx6000-cable-prot

The Cable Protector clips onto the detector control box to help protect both the coil plug and control box socket from damage. Breaking a coil cable or even the control box plug can mean an expensive repair bill, this protector will help prevent that from happening.