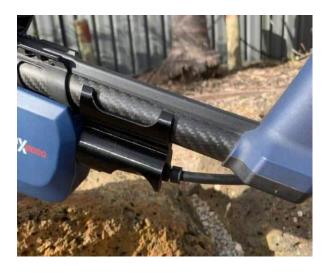

## GPX 6000 SHAFT CLAMPS

SKU: gpx6000-shaft-clamps

The new shaft clamps are designed to replace the standard clamps on both the upper and lower shafts of the GPX 6000. No more twisting of the coil with these newly designed clips as they have a positive friction grip on the carbon fibre shaft. The clamps also re-use the existing shafts allowing the detector to fully collapse. Pack of 2