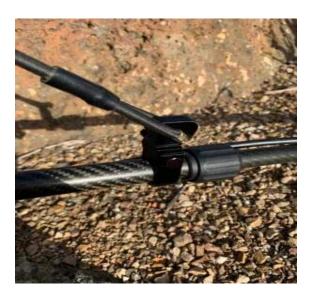

## GPX 6000 SHAFT CLAMPS

SKU: gpx6000-shaft-clamps

The new shaft clamps are designed to replace the standard clamps on both the upper and lower shafts of the GPX 6000. No more twisting of the coil with these newly designed clips as they have a positive friction grip on the carbon fibre shaft. The clamps also re-use the existing shafts allowing the detector to fully collapse. Pack of 2