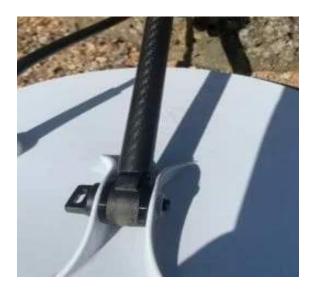

## GPX 6000 SHAFT CLAMPS

SKU: gpx6000-shaft-clamps

The new shaft clamps are designed to replace the standard clamps on both the upper and lower shafts of the GPX 6000. No more twisting of the coil with these newly designed clips as they have a positive friction grip on the carbon fibre shaft. The clamps also re-use the existing shafts allowing the detector to fully collapse. Pack of 2