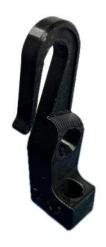

## GPX 6000 SHAFT CLAMPS

SKU: gpx6000-shaft-clamps

The new shaft clamps are designed to replace the standard clamps on both the upper and lower shafts of the GPX 6000. No more twisting of the coil with these newly designed clips as they have a positive friction grip on the carbon fibre shaft. The clamps also re-use the existing shafts allowing the detector to fully collapse. Pack of 2