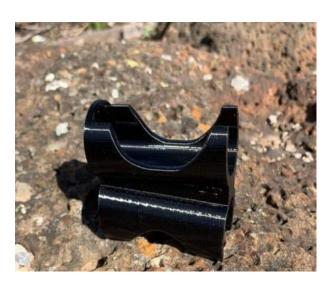

# GPX SERIES SWING ARM HINGE

SKU: gpx-swing-arm-hinge

The GPX Series swing arm hinge is a direct replacement for the Minelab GA10 hinge, utilising the existing swing arm shaft. The hinge fits all Minelab GPX series detectors.