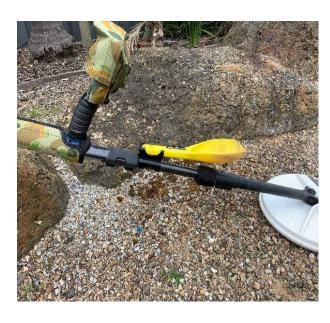

### **GPX SERIES SCOOP HOLDER**

SKU: gpx-series-scoop-clip

This gold scoop holder has been designed to securely attach your scoop to the detector shaft for easy carrying. Reduces the chances of losing your scoop and frees your hands. Also suites any detector with a 22mm shaft.