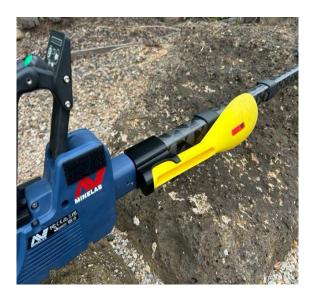

### GPX 6000 SPEAKER HORN

SKU: gpx6000-speaker-horn-sl

The speaker horn has been designed to direct the sound toward the prospector instead of out the back of the detector. It can be difficult to hear the target when using the scoop on the coil, the horn will help with sending the sound toward you.