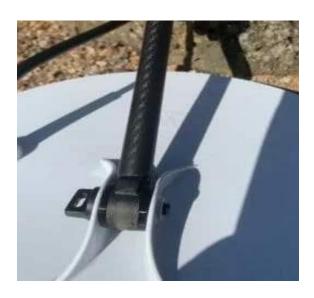

#### GPX 6000 SHAFT CLAMPS

SKU: gpx6000-shaft-clamps

The new shaft clamps are designed to replace the standard clamps on both the upper and lower shafts of the GPX 6000. No more twisting of the coil with these newly designed clips as they have a positive friction grip on the carbon fibre shaft. The clamps also re-use the existing shafts allowing the detector to fully collapse. Pack of 2