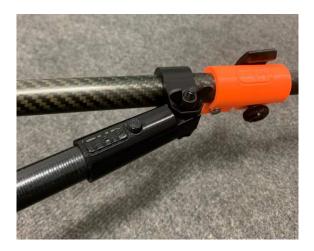

# GPX SERIES SWING ARM HINGE

SKU: gpx-swing-arm-hinge

The GPX Series swing arm hinge is a direct replacement for the Minelab GA10 hinge, utilising the existing swing arm shaft. The hinge fits all Minelab GPX series detectors.