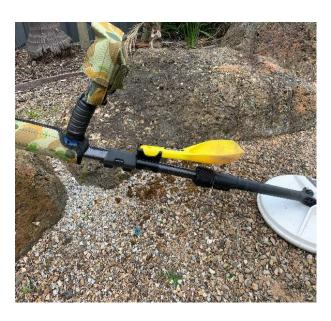

## GPX SERIES/NOX SCOOP HOLDER

SKU: gpx-series-scoop-clip

This gold scoop holder has been designed to securely attach your scoop to the detector shaft for easy carrying. Reduces the chances of losing your scoop and frees your hands. Also suites any detector with a 22mm shaft.