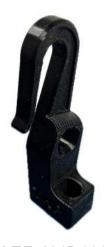

## GPX SERIES/NOX SCOOP HOLDER

SKU: gpx-series-scoop-clip

This gold scoop holder has been designed to securely attach your scoop to the detector shaft for easy carrying. Reduces the chances of losing your scoop and frees your hands. Also suites any detector with a 22mm shaft.

## GPZ7000 SCOOP HOLDER

SKU: gpz7000-scoop-clip

This gold scoop holder has been designed to securely attach your scoop to the detector shaft for easy carrying. Reduces the chances of losing your scoop and frees your hands. Attaches to the upper shaft.