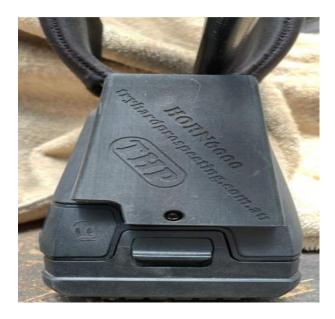

### GPX 6000 SPEAKER HORN

SKU: gpx6000-speaker-horn-sl

The speaker horn has been designed to direct the sound toward the prospector instead of out the back of the detector. It can be difficult to hear the target when using the scoop on the coil, the horn will help with sending the sound toward you.