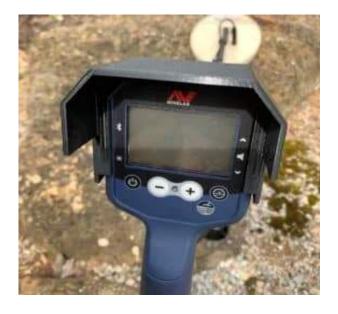

#### **GPX 6000 SCREEN COVER**

SKU: gpx6000-screen-cover

The protective GPX 6000 cover makes it easier to see the screen on bright days. It also helps protect the screen from bumps and scratches.