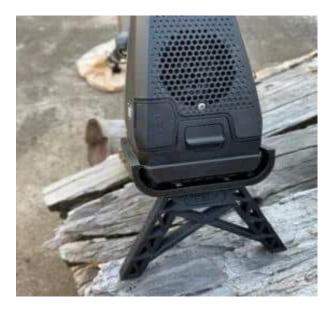

#### **GPX 6000 DETECTOR STAND**

SKU: gpx6000-stand

Protective stand designed to keep your detector up and out of the dirt. Also adds extra stability helping prevent it from tipping over. Works with open back detector covers.