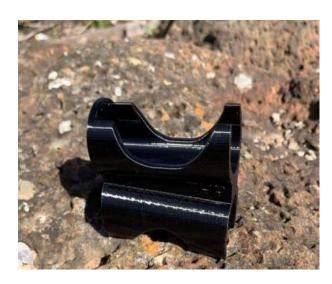

# GPX SERIES SWING ARM HINGE

SKU: gpx-swing-arm-hinge

The GPX Series swing arm hinge is a direct replacement for the Minelab GA10 hinge, utilising the existing swing arm shaft. The hinge fits all Minelab GPX series detectors.