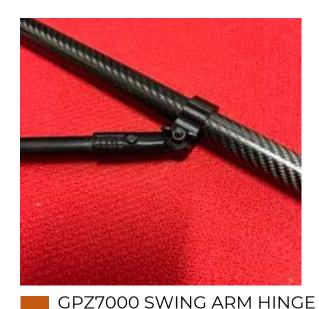

# **GPZ** Accessories

SKU: gpz-swing-arm-hinge

The GPZ7000 swing arm hinge is a direct replacement for the Minelab GA10 hinge, utilising the existing swing arm shaft. The hinge fits the Minelab GPZ7000 series detector.