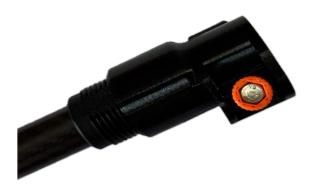

## GPX 6000 CABLE PROTECTOR

SKU: gpx6000-cable-prot

The Cable Protector clips onto the detector control box to help protect both the coil plug and control box socket from damage. Breaking a coil cable or even the control box plug can mean an expensive repair bill, this protector will help prevent that from happening.