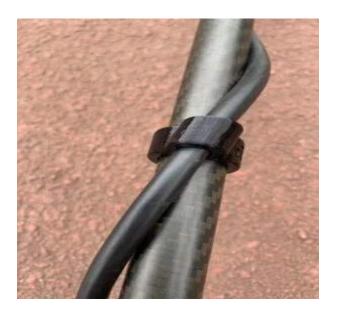

#### GPX SERIES/NOX CABLE CLIPS

SKU: gpx6000-screen-cover

The cable clips have been designed to follow the natural contour of the cable when wrapped around the shaft. Suites both left and right wound coil cable. Pack of 8.