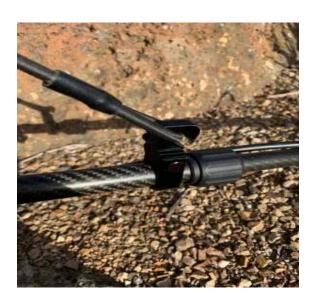

# GPX SERIES BUNGEE CLIP [SHAFT]

SKU: gpx-bungee-clip-shaft

The Bungee clip clamps to the detector shaft using a nylon bolt and won't slide up the shaft as the Velcro-style bungee adapter does The hook on the bungee clip allows quick disconnect of the bungee and is tight enough to stop the bungee from falling off.