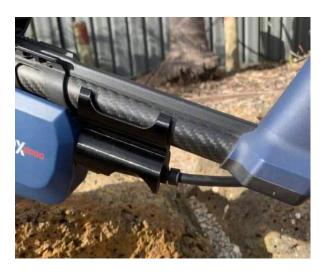

#### GPX SERIES/NOX CABLE CLIPS

SKU: gpx6000-screen-cover

The cable clips have been designed to follow the natural contour of the cable when wrapped around the shaft. Suites both left and right wound coil cable. Pack of 8.