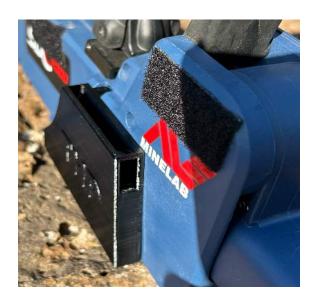

#### GPX 6000 SHAFT CLAMPS

SKU: gpx6000-shaft-clamps

The new shaft clamps are designed to replace the standard clamps on both the upper and lower shafts of the GPX 6000. No more twisting of the coil with these newly designed clips as they have a positive friction grip on the carbon fibre shaft. The clamps also re-use the existing shafts allowing the detector to fully collapse. Pack of 2