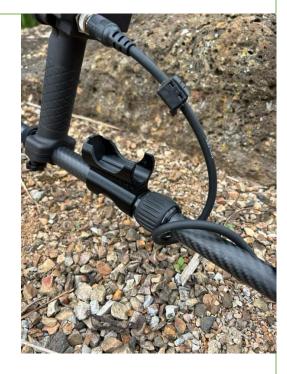

## **PREPARATION**

- ☐ Clean the detector shaft of excess dirt before installing the scoop clip.
- ☐ Push the clip onto the top detector shaft with the [THP] logo towards the coil, this ensures that the scoop angles up and does not rub on the shaft.
- ☐ Go detecting.

## **USAGE**

- ☐ Insert the end of the scoop handle into the back clip as shown and push the scoop down into the front clip.
- ☐ To remove the scoop simply lift the front of the scoop up and slide the handle forwards.